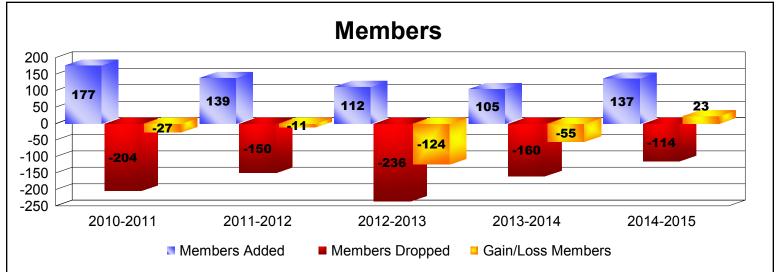

District 201N4 As of June 2015 Cumulative

| Year      | New<br>Clubs | Dropped<br>Clubs | Gain/<br>Loss<br>Clubs | New<br>Members | Charter<br>Members | Reinstate<br>Members | Transfer<br>Members | Total<br>Member<br>Added | Total<br>Members<br>Dropped | Gain/<br>Loss<br>Members |
|-----------|--------------|------------------|------------------------|----------------|--------------------|----------------------|---------------------|--------------------------|-----------------------------|--------------------------|
| 2010-2011 | 1            | -1               | 0                      | 129            | 25                 | 6                    | 17                  | 177                      | -204                        | -27                      |
| 2011-2012 | 0            | -1               | -1                     | 117            | 0                  | 6                    | 16                  | 139                      | -150                        | -11                      |
| 2012-2013 | 0            | -3               | -3                     | 85             | 0                  | 10                   | 17                  | 112                      | -236                        | -124                     |
| 2013-2014 | 0            | -1               | -1                     | 96             | 1                  | 3                    | 5                   | 105                      | -160                        | -55                      |
| 2014-2015 | 0            | -1               | -1                     | 129            | 0                  | 4                    | 4                   | 137                      | -114                        | 23                       |
| Average   | 0            | -1               | -1                     | 111            | 5                  | 6                    | 12                  | 134                      | -173                        | -39                      |