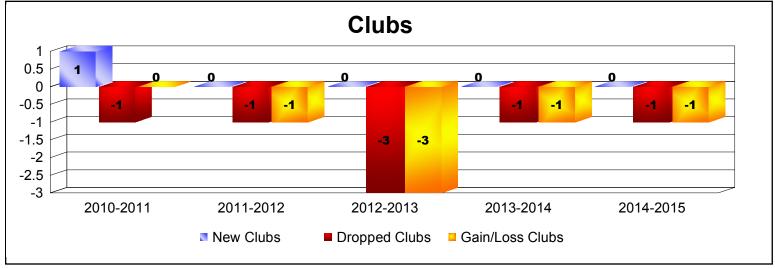

District 201N4 As of June 2015 Cumulative

| Year      | New<br>Clubs | Dropped<br>Clubs | Gain/<br>Loss<br>Clubs | New<br>Members | Charter<br>Members | Reinstate<br>Members | Transfer<br>Members | Total<br>Member<br>Added | Total<br>Members<br>Dropped | Gain/<br>Loss<br>Members |
|-----------|--------------|------------------|------------------------|----------------|--------------------|----------------------|---------------------|--------------------------|-----------------------------|--------------------------|
| 2010-2011 | 1            | -1               | 0                      | 129            | 25                 | 6                    | 17                  | 177                      | -204                        | -27                      |
| 2011-2012 | 0            | -1               | -1                     | 117            | 0                  | 6                    | 16                  | 139                      | -150                        | -11                      |
| 2012-2013 | 0            | -3               | -3                     | 85             | 0                  | 10                   | 17                  | 112                      | -236                        | -124                     |
| 2013-2014 | 0            | -1               | -1                     | 96             | 1                  | 3                    | 5                   | 105                      | -160                        | -55                      |
| 2014-2015 | 0            | -1               | -1                     | 129            | 0                  | 4                    | 4                   | 137                      | -114                        | 23                       |
| Average   | 0            | -1               | -1                     | 111            | 5                  | 6                    | 12                  | 134                      | -173                        | -39                      |